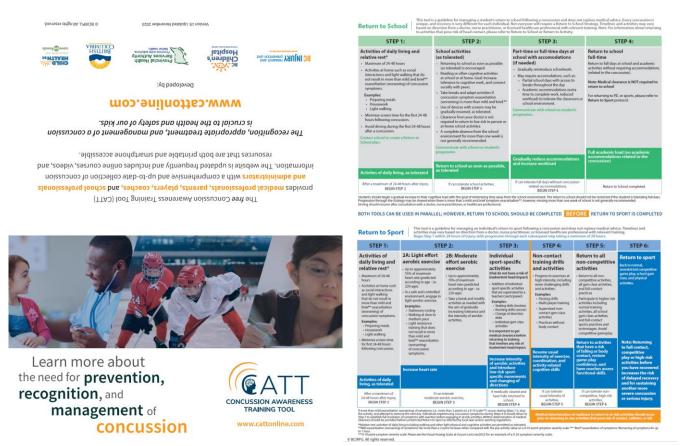

### 3a. CATT Flip Card: Child & Youth (Folded: W: 8.5" x H: 5.5") English

The CATT Flip Card: Child & Youth contains the Return to School and Return to Sport guidelines.

Front and Back of Card

**Inside of Card** 