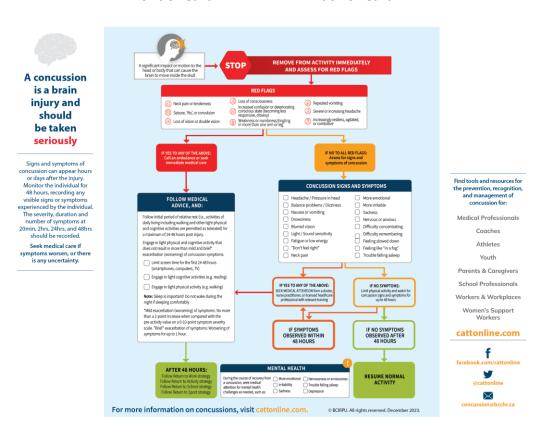

### 2. CATT Poster – Concussion Pathway (W: 11" x H: 17")

This poster outlines how to recognize and respond to a concussion.