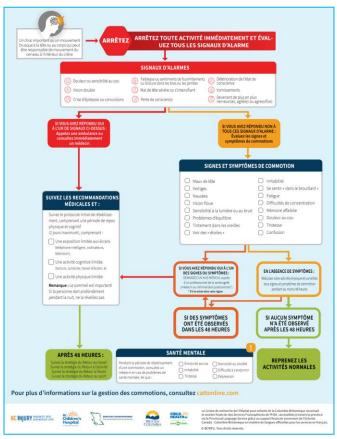

## 4b. CATT Flip Card: Adult (Folded: W: 8.5" x H: 5.5") French

The CATT Flip Card: Adult contains the Concussion Pathway and Return to Work guideline.

Front and Back of Card

**Inside of Card** 

#### Front and Back of Card

#### **Inside of Card**