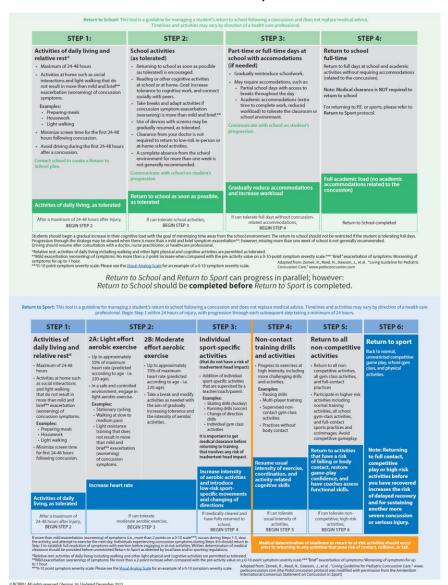

### 3a. CATT Flip Card: Child & Youth (Folded: W: 8.5" x H: 5.5") English

The CATT Flip Card: Child & Youth contains the Return to School and Return to Sport guidelines.

Front and Back of Card

**Inside of Card** 