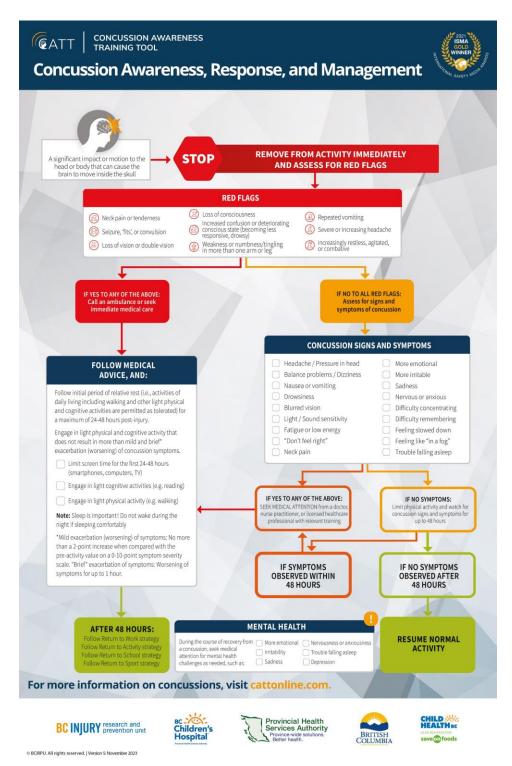

### 2. CATT Poster – Concussion Pathway (W: 11" x H: 17")

This poster outlines how to recognize and respond to a concussion.