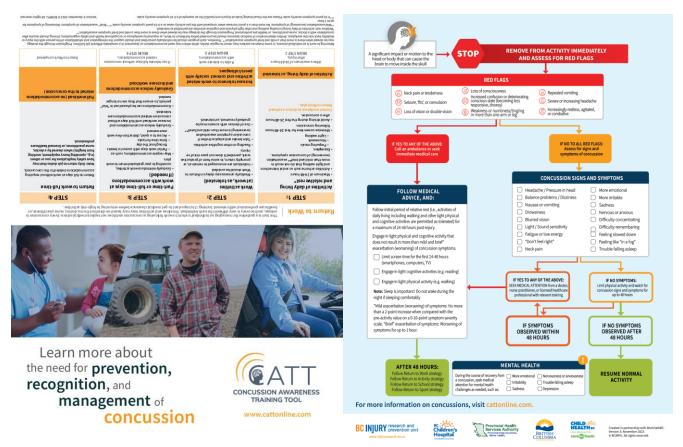

#### 4a. CATT Flip Card: Adult (Folded: W: 8.5" x H: 5.5") English

The CATT Flip Card: Adult contains the Concussion Pathway and Return to Work guideline.

Front and Back of Card

**Inside of Card** 

#### Front and Back of Card

#### **Inside of Card**